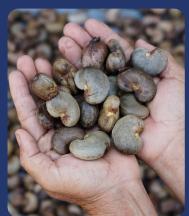

#### **Raw Cashew Nuts**

Origin: Ghana

Product Specification:

- 48LBS Count 180, Crop year 2024 Origin Ghana
- 48.50 LBS Count 190, Origin Ghana
- 50-52 LBS Count 200, Origin Senegal