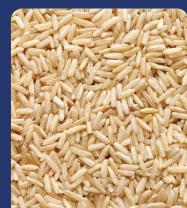

#### **Para-Boiled Rice**

Origin: India

Product Specification:

Load: 26MTNTotal Bag: 520